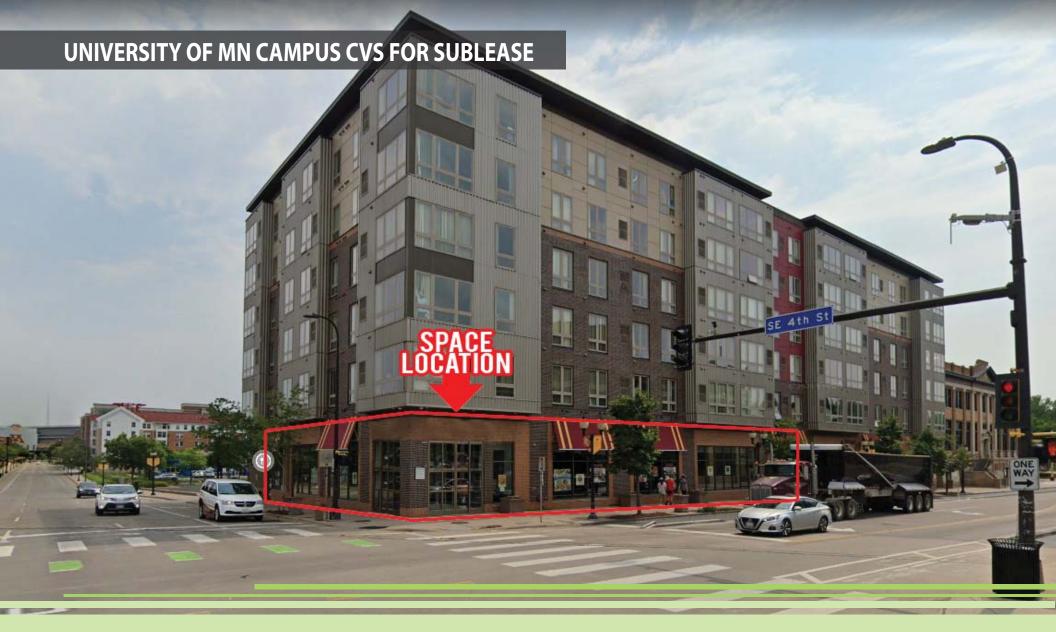

## **UNIVERSITY OF MN CAMPUS CVS**

316 15th Avenue Southeast - Minneapolis, MN 55414

Bloom Commercial Real Estate 10050 Crosstown Circle - Suite 600 Eden Prairie, MN 55344 www.bloomcommercial.com

# ATC

- Rare mixed use opportunity.
- Built out as food hall, has 6 new hood systems in place and dining room finishes in place
  - Located right in the middle of the University of MN Campus
    - · Bike and Pedestrian friendly
      - Across from large Mixed
         Use Apartment project
         under construction now.
    - Located directly above the Dinkytown Greenway Bike Path