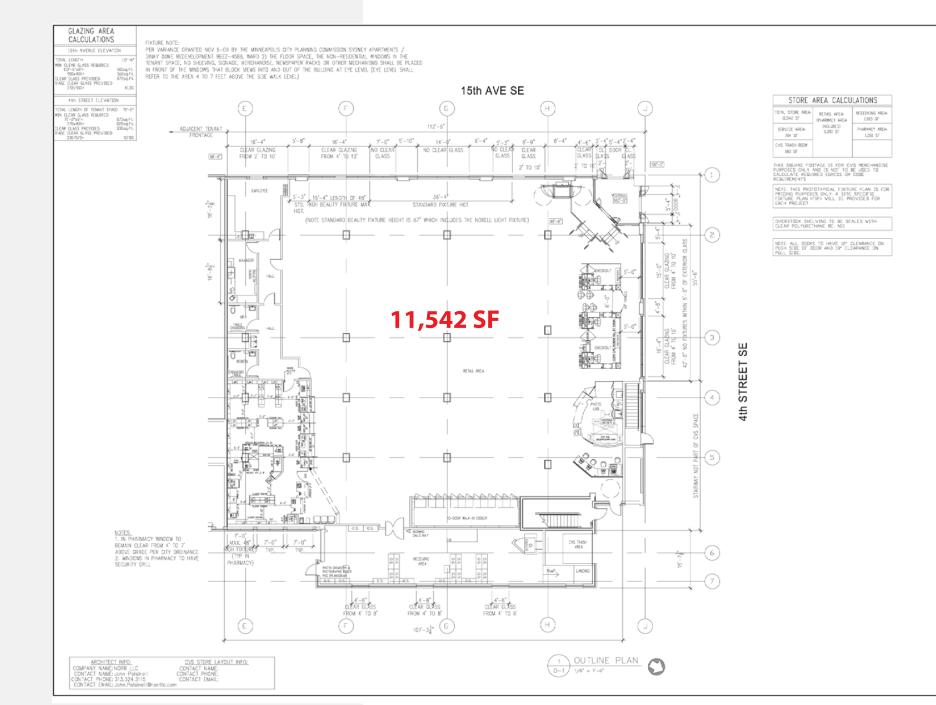

Southeast - Minneapolis, MN 55414

Bloom Commercial Real Estate 10050 Crosstown Circle - Suite 600 Eden Prairie, MN 55344 www.bloomcommercial.com





# ATC

- Rare mixed use opportunity.
- Built out as food hall, has 6 new hood systems in place and dining room finishes in place
  - Located right in the middle of the University of MN Campus
    - · Bike and Pedestrian friendly
      - Across from large Mixed
         Use Apartment project
         under construction now.
    - Located directly above the Dinkytown Greenway Bike Path

# AREA TENANTS

Target, Lund's & Byerly's, Steel Toe Brewing, LA Fitness, Goodwill, St. Louis Park Rec Center, Hazelwood, Xfinity, Trader Joe's, Core Power Yoga, Fresh Time Market, Sherwin Wiliams, Hoigaards, McDonalds, Chipotle, Microcenter, & Park Nicollet



### **DEMOGRAPHICS**

### **5 MINUTES**

EMPLOYEES - 53,745 POPULATION - 63,065 AVERAGE INCOME - \$46,958

### **10 MINUTES**

EMPLOYEES - 357,128 POPULATION - 309,859 AVERAGE INCOME - \$64,708

### **15 MINUTES**

EMPLOYEES - 652,535 POPULATION - 822,652 AVERAGE INCOME - \$75,334

### UNIVERSITY AVE SE - 11,038 VPD

4TH STREET SE - 10,508 VPD

15TH AVENUE - 9,191 VPD



### FOR MORE INFORMATION:

Josh Bloom, Principal 651.207.3157 josh@bloomcommercial.com

Mike Belzer, Associate 651.226.1838 mike@bloomcommercial.com